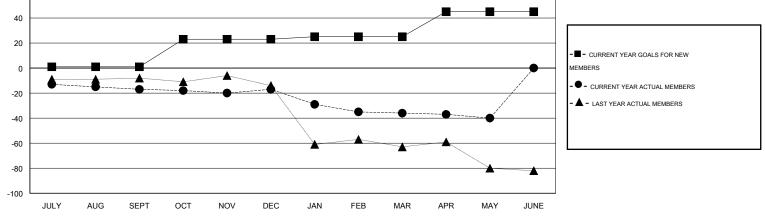

## GMT: Kenneth Schwols

| LOCATION | NFW | MEXICO |
|----------|-----|--------|
| LUCATION |     |        |

| GM                    | T: Kenneth | Schwols          |           | LOCATIO               | NEW MEX          | CO            |                    |                                     |                    | GMT CA 1         |
|-----------------------|------------|------------------|-----------|-----------------------|------------------|---------------|--------------------|-------------------------------------|--------------------|------------------|
|                       | Clubs      |                  |           |                       |                  | Members       |                    |                                     |                    |                  |
| RESULTS FOR 2015-2016 |            |                  |           | RESULTS FOR 2015-2016 |                  |               |                    |                                     |                    |                  |
| QU                    | ARTER      | NEW CLUB<br>GOAL | NEW CLUBS | DROPPED<br>CLUBS      | NET<br>GAIN/LOSS | QUARTER       | NEW MEMBER<br>GOAL | CHARTER AND<br>NEW MEMBERS<br>ADDED | DROPPED<br>MEMBERS | NET<br>GAIN/LOSS |
| JULY                  | //AUG/SEPT | 0                | 0         | 0                     | 0                | JULY/AUG/SEPT | 1                  | 24                                  | 41                 | -17              |
| ост                   | /NOV/DEC   | 1                | 0         | 0                     | 0                | OCT/NOV/DEC   | 22                 | 7                                   | 7                  | 0                |
| JAN/                  | FEB/MAR    | 0                | 0         | 1                     | -1               | JAN/FEB/MAR   | 2                  | 14                                  | 33                 | -19              |
| APR                   | /MAY/JUNE  | 1                | 0         | 0                     | 0                | APR/MAY/JUNE  | 20                 | 4                                   | 8                  | -4               |