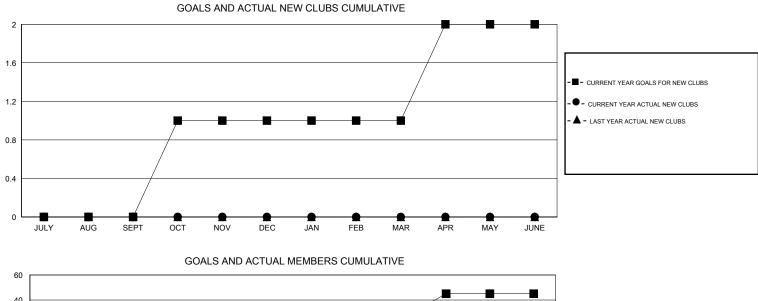

## GMT: Kenneth Schwols

| LOCATION | NFW | MEXICO |
|----------|-----|--------|
| LUCATION |     |        |

| GM                    | T: Kenneth | Schwols          |           | LOCATIO               | NEW MEX          | CO            |                    |                                     |                    | GMT CA 1         |
|-----------------------|------------|------------------|-----------|-----------------------|------------------|---------------|--------------------|-------------------------------------|--------------------|------------------|
|                       | Clubs      |                  |           |                       |                  | Members       |                    |                                     |                    |                  |
| RESULTS FOR 2015-2016 |            |                  |           | RESULTS FOR 2015-2016 |                  |               |                    |                                     |                    |                  |
| QU                    | ARTER      | NEW CLUB<br>GOAL | NEW CLUBS | DROPPED<br>CLUBS      | NET<br>GAIN/LOSS | QUARTER       | NEW MEMBER<br>GOAL | CHARTER AND<br>NEW MEMBERS<br>ADDED | DROPPED<br>MEMBERS | NET<br>GAIN/LOSS |
| JULY                  | //AUG/SEPT | 0                | 0         | 0                     | 0                | JULY/AUG/SEPT | 1                  | 24                                  | 41                 | -17              |
| ост                   | /NOV/DEC   | 1                | 0         | 0                     | 0                | OCT/NOV/DEC   | 22                 | 7                                   | 7                  | 0                |
| JAN/                  | FEB/MAR    | 0                | 0         | 1                     | -1               | JAN/FEB/MAR   | 2                  | 14                                  | 33                 | -19              |
| APR                   | /MAY/JUNE  | 1                | 0         | 0                     | 0                | APR/MAY/JUNE  | 20                 | 4                                   | 8                  | -4               |